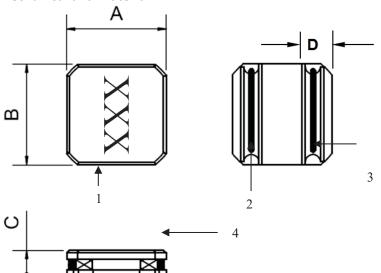

#### 6.0 Mechanical and Material

| A       | В       | C       | D Typ. |
|---------|---------|---------|--------|
| 6.0±0.2 | 6.0±0.2 | 2.0±0.2 | 1.50   |